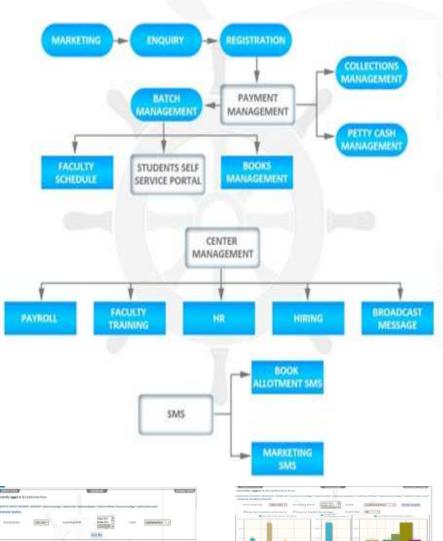

## **iSteertcm-TRAINING CENTER MANAGEMENT**

We have built our iSteer Training Center Management Software by handling many client requirements put together, which is user friendly, customizable and built with a rich interface.

iSteer tcm

Educational Training Institutes Primary & Secondary Schools Engineering Colleges Coaching Centers Gym & Fitness Training Centers

✓ When Companies to have to handle large number of data and resources at every stage of development they need a reliable system to effectively keep track of everything.

✓ iSteerTraining Center Management is a quantitative measure to help you grow your business better.

The Modules includes-

- 1. Marketing activities
- 2. Inquiry
- 3. Registration
- 4. Payments & Collections
- 5. Batch Creation
- 6. Faculty Schedule
- 7. Students self service portal
- 8. HR

#### **Other Features**

- Mobile enabled
- Instant SMS and Email alerts
- Reports

Interactive User friendly Dashboards, Analysis Data & Faculty Schedule

A

AmshuhuiTech Solutions Pvt. Ltd Website: www.amshuhu.com , www.getisteer.com Email: <u>sales@getisteer.com</u> , sales@isteer.co Phone no: 044 –24864656, +91 9380041302 No:50, 1st Floor,Ramaswamy Street, SriDeviKarumariamman Nagar, Valasaravakkam,Chennai - 600 087